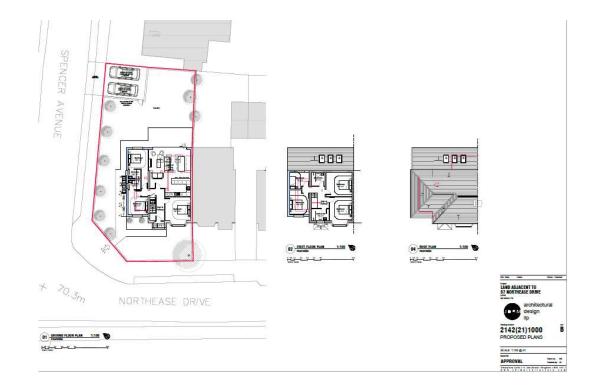

# **57 Northease Drive**

**BH2021/00617** 



# **Application Description**

 Change of use from existing 6no bedroom small house in multiple occupation (C4) to 7no bedroom large house in multiple occupation (sui generis). Erection of a two storey side extension and single storey rear extension.



#### **Aerial photo of site**



#### **3D Aerial photo of site**





## **Existing Block Plan**



2142(11)1000

#### **Proposed Block Plan**



2142(11)1000

### **HMO Mapping**



No existing HMOs within 50m of site



#### **Prosposed Floor Plans**





#### **Proposed Front and Rear Elevations**



2142(31)1000 A

# **Key Considerations in the Application**

- Principle of development
- Standard of Accommodation
- Neighbour Amenity
- Transport



# **Conclusion and Planning Balance**

- Complies with Policy CP21 in terms of number of HMOs in immediate area.
- Design acceptable.
- Standard of accommodation acceptable.
- Impact on amenity of neighbouring residents, and highway considered acceptable

#### **Recommend: Approve**