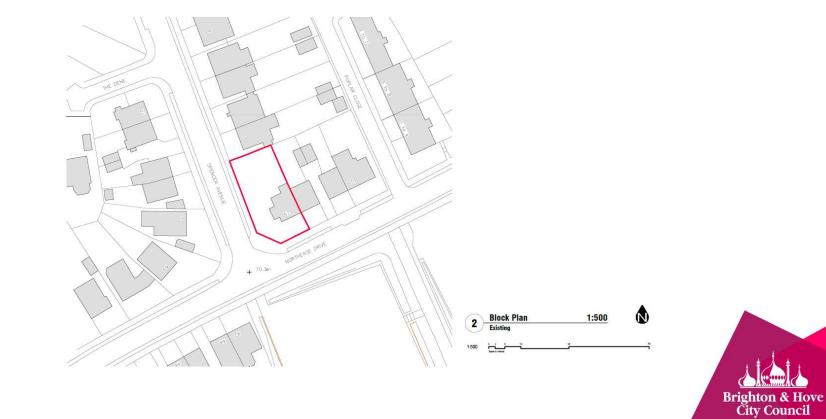

# **57 Northease Drive**

**BH2021/00617** 



# **Application Description**

 Change of use from existing 6no bedroom small house in multiple occupation (C4) to 7no bedroom large house in multiple occupation (sui generis). Erection of a two storey side extension and single storey rear extension.



#### **Aerial photo of site**



#### **3D Aerial photo of site**





## **Existing Block Plan**



2142(11)1000

#### **Proposed Block Plan**



2142(11)1000

### **HMO Mapping**



No existing HMOs within 50m of site



#### **Prosposed Floor Plans**





#### **Proposed Front and Rear Elevations**



2142(31)1000 A

# **Key Considerations in the Application**

- Principle of development
- Standard of Accommodation
- Neighbour Amenity
- Transport



# **Conclusion and Planning Balance**

- Complies with Policy CP21 in terms of number of HMOs in immediate area.
- Design acceptable.
- Standard of accommodation acceptable.
- Impact on amenity of neighbouring residents, and highway considered acceptable

#### **Recommend: Approve**