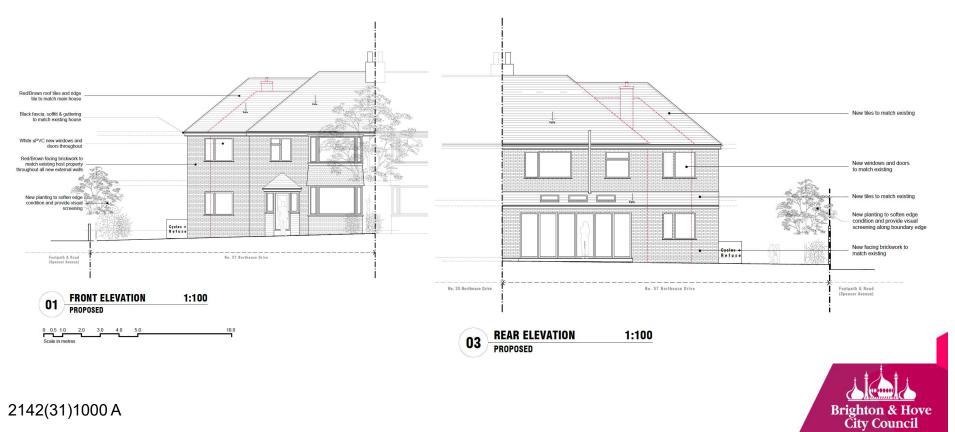

# **57 Northease Drive**

**BH2021/00617** 



# **Application Description**

 Change of use from existing 6no bedroom small house in multiple occupation (C4) to 7no bedroom large house in multiple occupation (sui generis). Erection of a two storey side extension and single storey rear extension.



#### **Aerial photo of site**



#### **3D Aerial photo of site**





## **Existing Block Plan**



2142(11)1000

#### **Proposed Block Plan**



2142(11)1000

### **HMO Mapping**



No existing HMOs within 50m of site



#### **Prosposed Floor Plans**





#### **Proposed Front and Rear Elevations**



2142(31)1000 A

# **Key Considerations in the Application**

- Principle of development
- Standard of Accommodation
- Neighbour Amenity
- Transport



# **Conclusion and Planning Balance**

- Complies with Policy CP21 in terms of number of HMOs in immediate area.
- Design acceptable.
- Standard of accommodation acceptable.
- Impact on amenity of neighbouring residents, and highway considered acceptable

#### **Recommend: Approve**