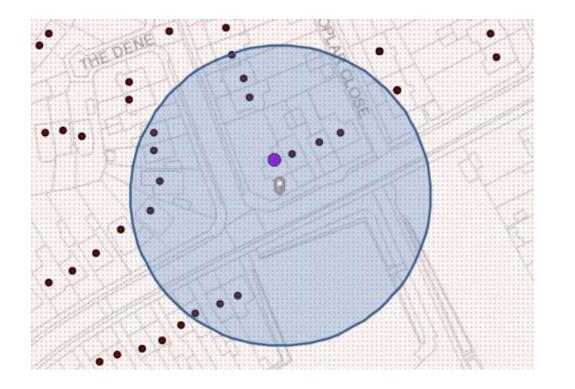

# **57 Northease Drive**

**BH2021/00617** 



# **Application Description**

 Change of use from existing 6no bedroom small house in multiple occupation (C4) to 7no bedroom large house in multiple occupation (sui generis). Erection of a two storey side extension and single storey rear extension.



#### **Aerial photo of site**



#### **3D Aerial photo of site**





## **Existing Block Plan**



2142(11)1000

#### **Proposed Block Plan**



2142(11)1000

### **HMO Mapping**



No existing HMOs within 50m of site



#### **Prosposed Floor Plans**





#### **Proposed Front and Rear Elevations**



2142(31)1000 A

# **Key Considerations in the Application**

- Principle of development
- Standard of Accommodation
- Neighbour Amenity
- Transport



# **Conclusion and Planning Balance**

- Complies with Policy CP21 in terms of number of HMOs in immediate area.
- Design acceptable.
- Standard of accommodation acceptable.
- Impact on amenity of neighbouring residents, and highway considered acceptable

#### **Recommend: Approve**