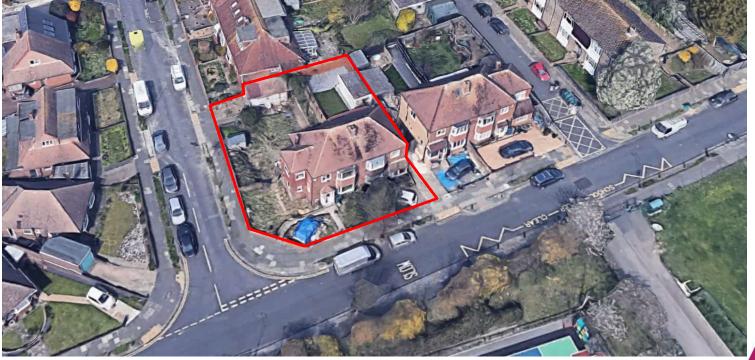

# **57 Northease Drive**

**BH2021/00617** 



# **Application Description**

 Change of use from existing 6no bedroom small house in multiple occupation (C4) to 7no bedroom large house in multiple occupation (sui generis). Erection of a two storey side extension and single storey rear extension.



#### **Aerial photo of site**



#### **3D Aerial photo of site**





## **Existing Block Plan**



2142(11)1000

#### **Proposed Block Plan**



2142(11)1000

### **HMO Mapping**



No existing HMOs within 50m of site



#### **Prosposed Floor Plans**





#### **Proposed Front and Rear Elevations**



2142(31)1000 A

# **Key Considerations in the Application**

- Principle of development
- Standard of Accommodation
- Neighbour Amenity
- Transport



# **Conclusion and Planning Balance**

- Complies with Policy CP21 in terms of number of HMOs in immediate area.
- Design acceptable.
- Standard of accommodation acceptable.
- Impact on amenity of neighbouring residents, and highway considered acceptable

#### **Recommend: Approve**