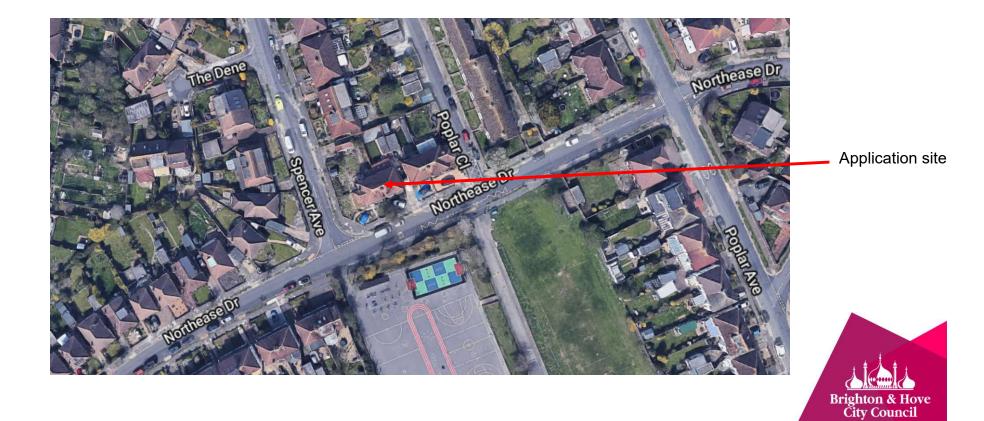

# **57 Northease Drive**

**BH2021/00617** 



# **Application Description**

 Change of use from existing 6no bedroom small house in multiple occupation (C4) to 7no bedroom large house in multiple occupation (sui generis). Erection of a two storey side extension and single storey rear extension.



#### **Aerial photo of site**



#### **3D Aerial photo of site**





## **Existing Block Plan**



2142(11)1000

#### **Proposed Block Plan**



2142(11)1000

### **HMO Mapping**



No existing HMOs within 50m of site



#### **Prosposed Floor Plans**





#### **Proposed Front and Rear Elevations**



2142(31)1000 A

# **Key Considerations in the Application**

- Principle of development
- Standard of Accommodation
- Neighbour Amenity
- Transport



# **Conclusion and Planning Balance**

- Complies with Policy CP21 in terms of number of HMOs in immediate area.
- Design acceptable.
- Standard of accommodation acceptable.
- Impact on amenity of neighbouring residents, and highway considered acceptable

#### **Recommend: Approve**