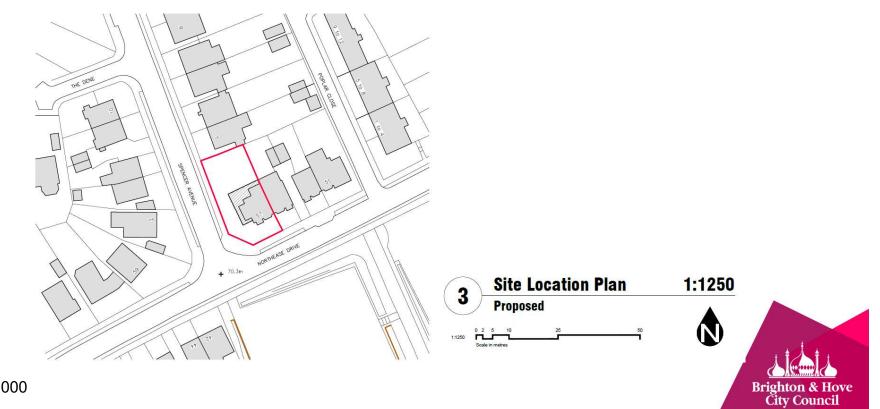

# **57 Northease Drive**

**BH2021/00617** 



# **Application Description**

 Change of use from existing 6no bedroom small house in multiple occupation (C4) to 7no bedroom large house in multiple occupation (sui generis). Erection of a two storey side extension and single storey rear extension.



#### **Aerial photo of site**



#### **3D Aerial photo of site**





## **Existing Block Plan**



2142(11)1000

#### **Proposed Block Plan**



2142(11)1000

### **HMO Mapping**



No existing HMOs within 50m of site



#### **Prosposed Floor Plans**





#### **Proposed Front and Rear Elevations**



2142(31)1000 A

# **Key Considerations in the Application**

- Principle of development
- Standard of Accommodation
- Neighbour Amenity
- Transport



# **Conclusion and Planning Balance**

- Complies with Policy CP21 in terms of number of HMOs in immediate area.
- Design acceptable.
- Standard of accommodation acceptable.
- Impact on amenity of neighbouring residents, and highway considered acceptable

#### **Recommend: Approve**